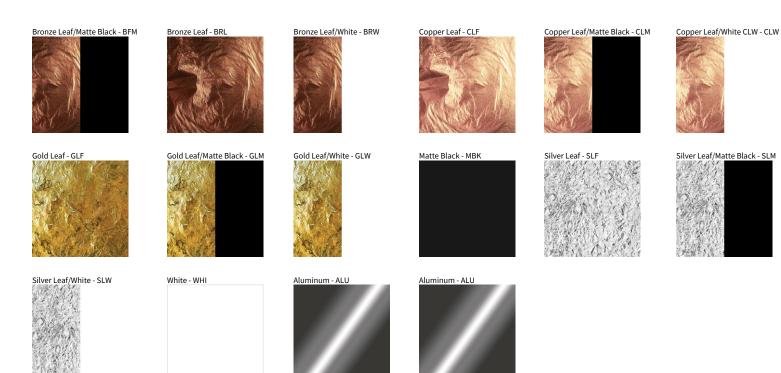

## **CRASH SURFACE**

PROJECT

| ТҮРЕ     |  |
|----------|--|
| NOTES    |  |
| QUANTITY |  |
| DATE     |  |
|          |  |

Digital: Not all screens are calibrated the same, and therefore, colors will appear differently between screens. Physical: When texture is involved, there will be variations in color, character and tone within a product series and between product families.